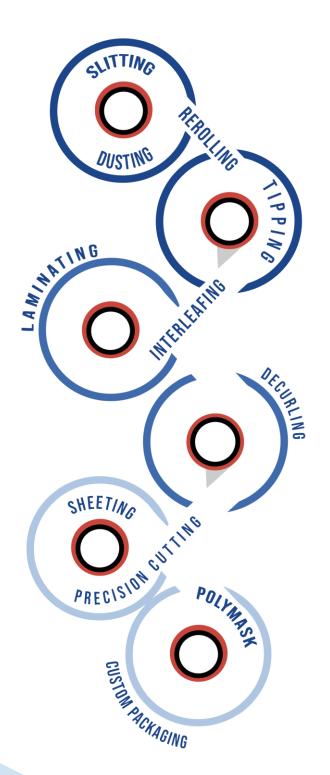

## Slitting

Up to 72" Wide – Slits down to ½"

- Rerolling
- Laminating
- ► Interleafing: Core Sizes 3" / 6" ID
- Dusting

### Sheeting

Flexible Sheet up to 66" Wide Lengths to 142"

- ► Tipped Sheet for Printing
- Polymask
- Decurl

Widths Up to 52" Length 52" Standard Custom Lengths 10' & Over

### Cutting

- Precision Cutting to 61" Width
- ► Custom to as small as ½" x 1" or smaller
- Custom Boxing & Packaging available upon request.