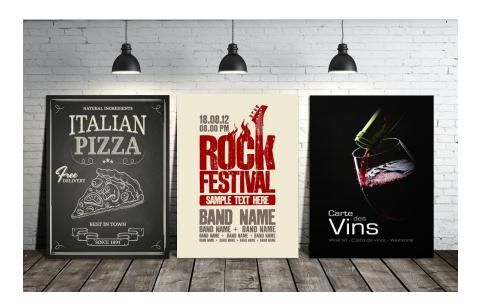

# Large Format Print Sheets

Various Substrate Options for Digital Print and Silk Screen

### **Applications**

- **Advertising Graphics**
- **Banners**
- **Exhibition Graphics**
- Flags
- **POP** Displays
- **Promotional Displays**
- Signage
- Wide Format Posters