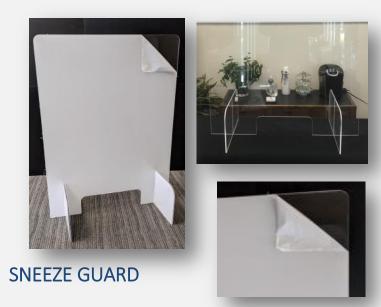

## Free-Standing Sneeze Guard & Rolling Barrier

- Made from Strong Acrylic
- Available in 2 Sizes

Small: 23.5" W x 35" H Large: 35" W x 35" H

Double Sided Cap Sheeted to protect surface

- 8MM Twin Wall Polycarbonate Shield
- Shield available in Clear, White or Bronze
- Fluted for Additional Privacy
- Shield Measures at 48" x 72"
- Strong and Sturdy Extruded Aluminum Frame
- Weighs less than 25 lbs. and fits through 8ft. doorways

## **Benefits**

- Lightweight and Easy to Move for Multifunctional Purposes
- Freestanding and Easy to Assemble
- Strong & Durable Materials
- Easy to Wipe Clean and Sanitize
- Suitable in all areas where face to face contact occurs