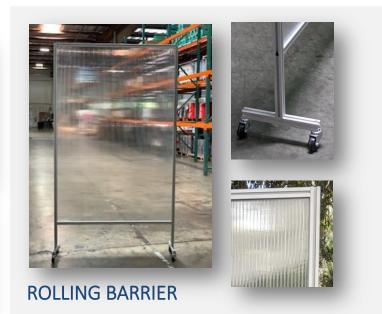

## Free-Standing Sneeze Guard & Rolling Barrier

- Made from Strong Acrylic
- Available in 2 Sizes

Small: 23.5" W x 35" H Large: 35" W x 35" H

Double Sided Cap Sheeted to protect surface

- 8MM Twin Wall Polycarbonate Shield
- Shield available in Clear, White or Bronze
- Fluted for Additional Privacy
- Shield Measures at 48" x 72"
- Strong and Sturdy Extruded Aluminum Frame
- Weighs less than 25 lbs. and fits through 8ft. doorways

## **Benefits**

- Lightweight and Easy to Move for Multifunctional Purposes
- Freestanding and Easy to Assemble
- Strong & Durable Materials
- Easy to Wipe Clean and Sanitize
- Suitable in all areas where face to face contact occurs